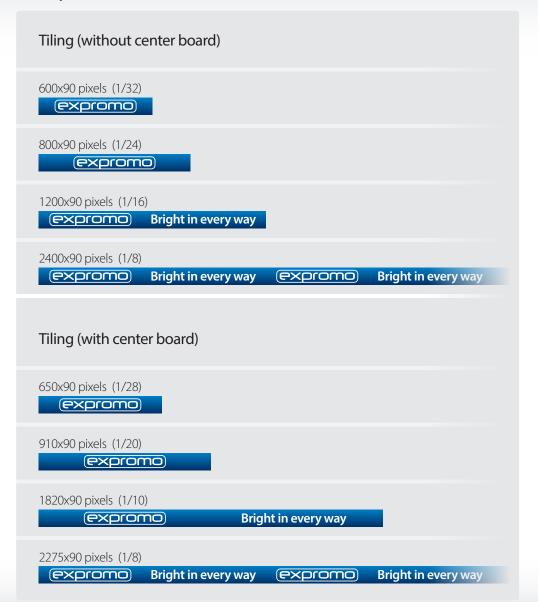

#### Tiling

Standard export resolutions will automatically be tiled over the entire length of the LED perimeter display.

## **Export resolutions**